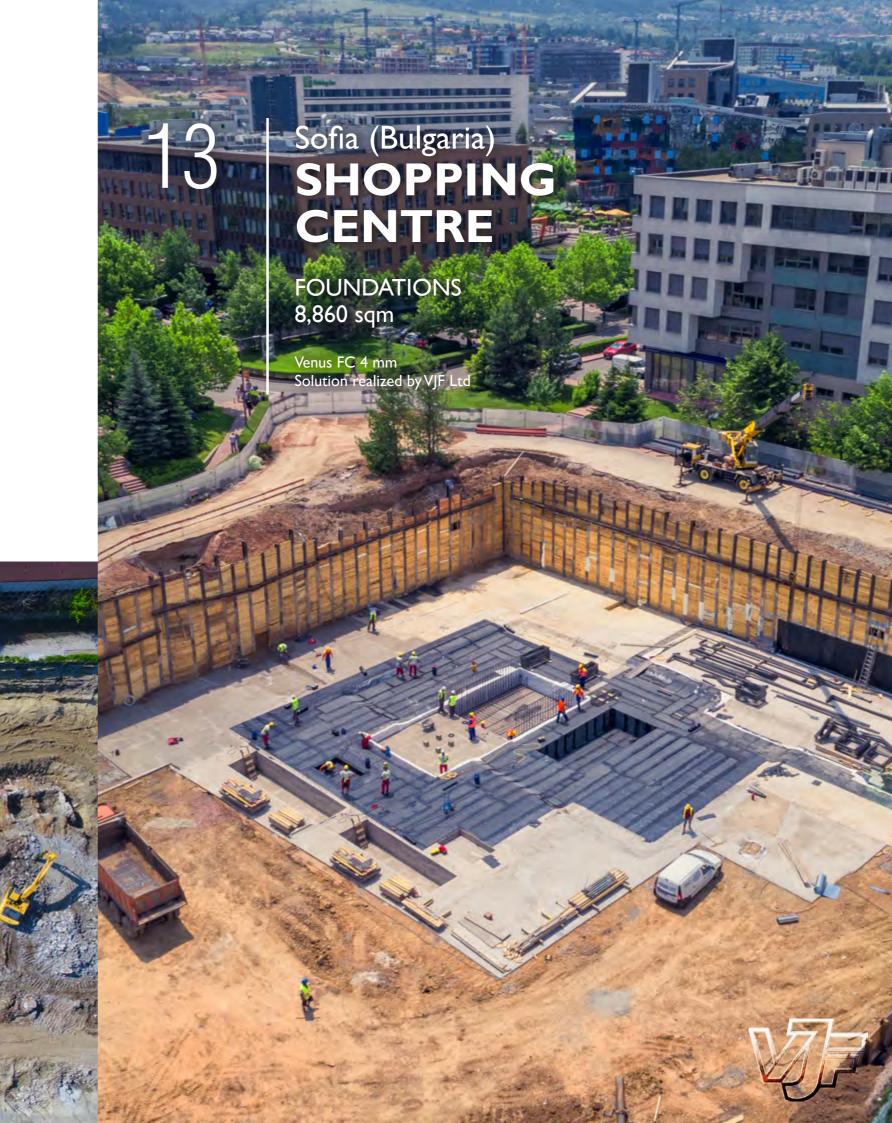

### RESIDENTIAL COMPLEX

12

FOUNDATIONS 10,000 sqm

Venus FC 4 mm Solution realized by VJF Ltd