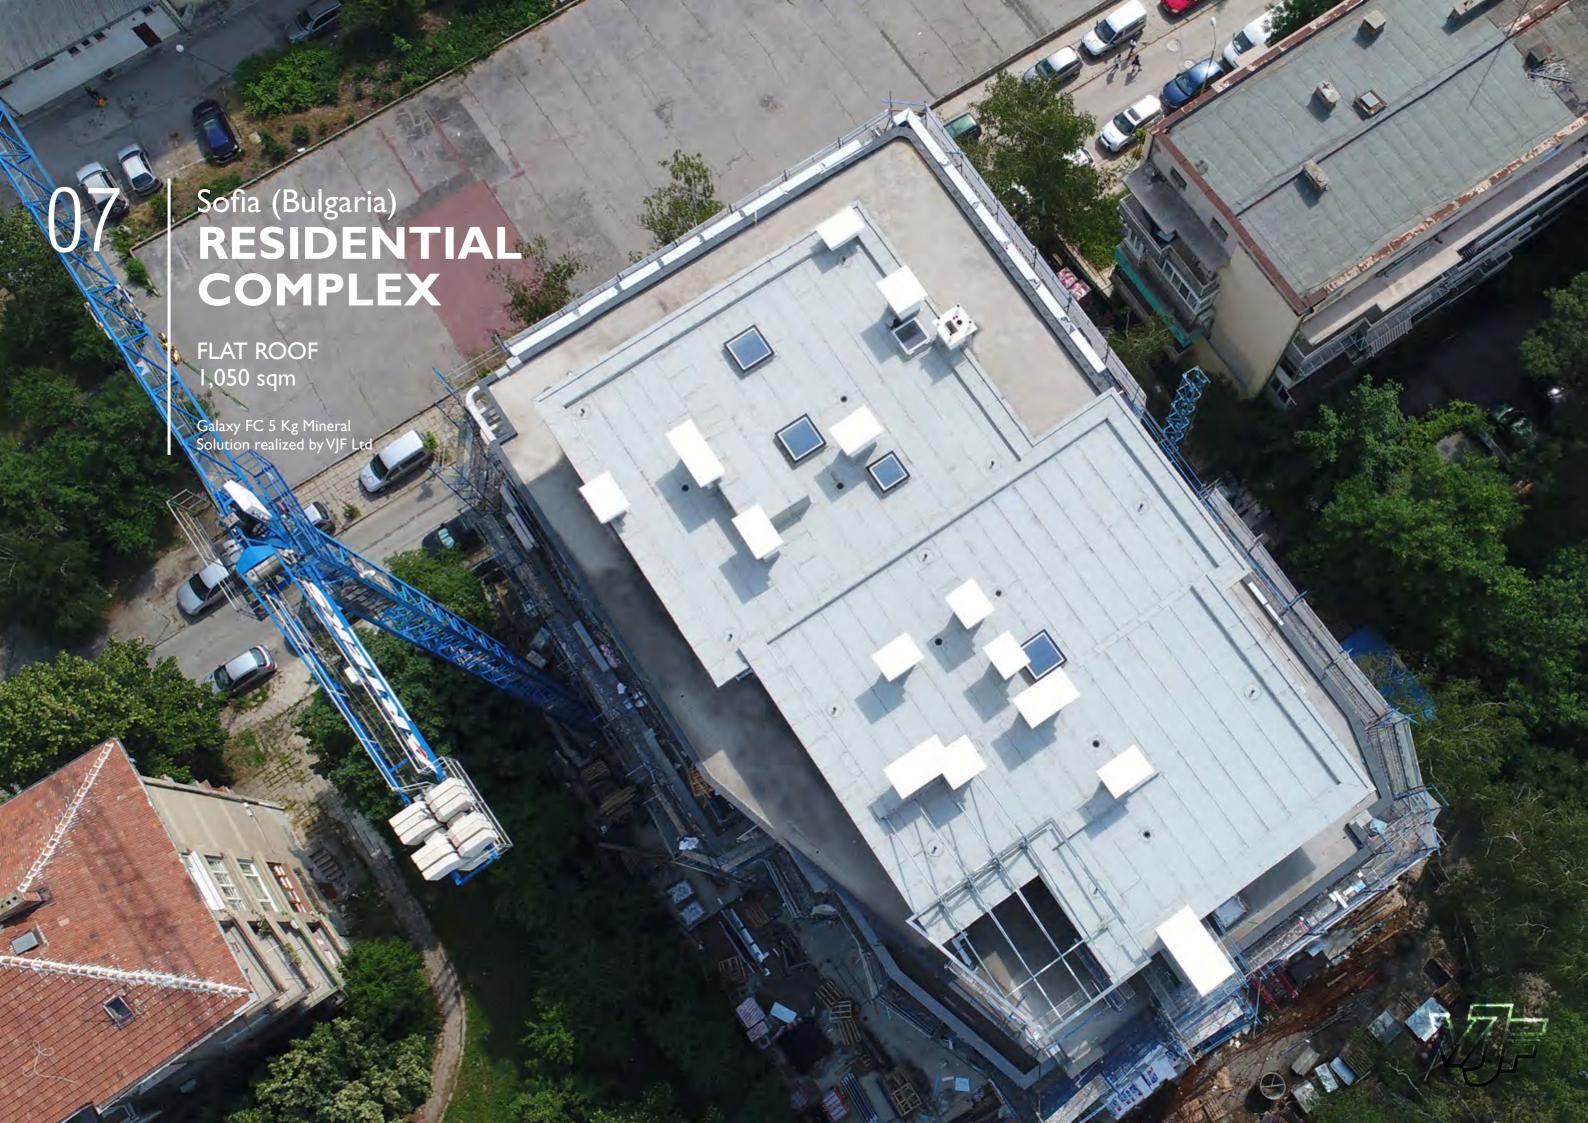

### RESIDENTIAL COMPLEX

GREEN ROOF 6,500 sqm

Gemini P 4,5 Kg Mineral Gemini Garden P 4 mm Solution realized by VJF Ltd

10

Ploiesti (Romania)