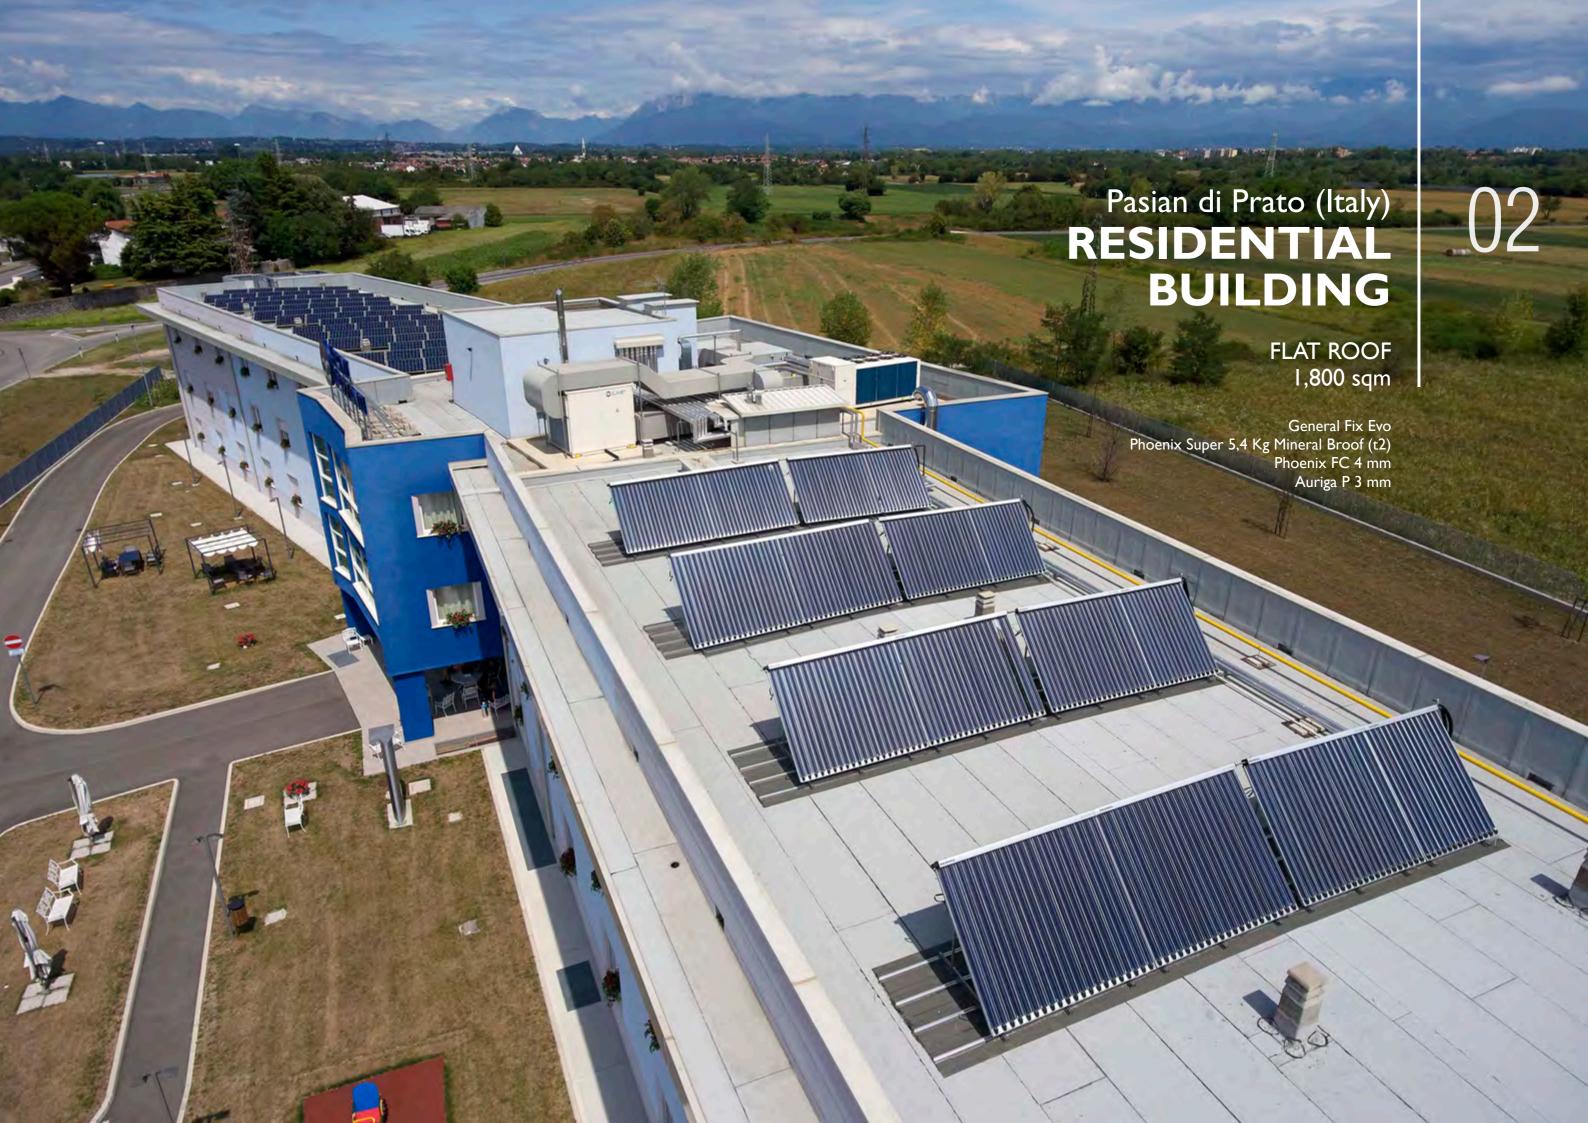

#### **RESIDENTIAL BUILDING**

**FLAT ROOF** 500 sqm

Gemini P 4,5 Kg Mineral





Hannover (Germany)

### **EXHIBITION COMPLEX**

08

FLAT ROOF 200,000 sqm

Corona Top PV250 S5





Wolfenbüttel (Germany)

### COMMERCIAL COMPLEX

FLAT ROOF 7,000 sqm

Corona Top PV250 S5

09



Sofia (Bulgaria)

### RESIDENTIAL COMPLEX

GREEN ROOF 6,500 sqm

Gemini P 4,5 Kg Mineral Gemini Garden P 4 mm Solution realized by VJF Ltd

10

Ploiesti (Romania)

#### RESIDENTIAL BUILDING

GREEN ROOF 480 sqm

Gemini Garden P 4 mm Virgo P 4 mm Pegasus Spot



Plovdiv (Bulgaria)

### RESIDENTIAL COMPLEX

12

FOUNDATIONS 10,000 sqm

Venus FC 4 mm Solution realized by VJF Ltd



### GENERAL FIX REFERENCES

Solutions realised with the waterproofing system which allows to anchor technological facilities on the roof







## Trivolzio (Italy) SPORTS COMPLEX

FLAT ROOF 500 sqm

General Fix Evo Phoenix FC 4,5 Kg Reflect Protection Phoenix Super 4 mm 04

03

Torre Boldone (Italy)

#### INDUSTRIAL BUILDING

FLAT ROOF 400 sqm

General Fix Evo Phoenix FC 5,4 Kg Reflect Protection Broof (t2) Auriga FC 4 mm





Designing Durability. Together.





Via Venezia, 538 - 30022 Ceggia (VE) ITALY Tel. +39 0421.322.000 - Fax +39 0421.322.800

WWW.GENERALMEMBRANE.IT