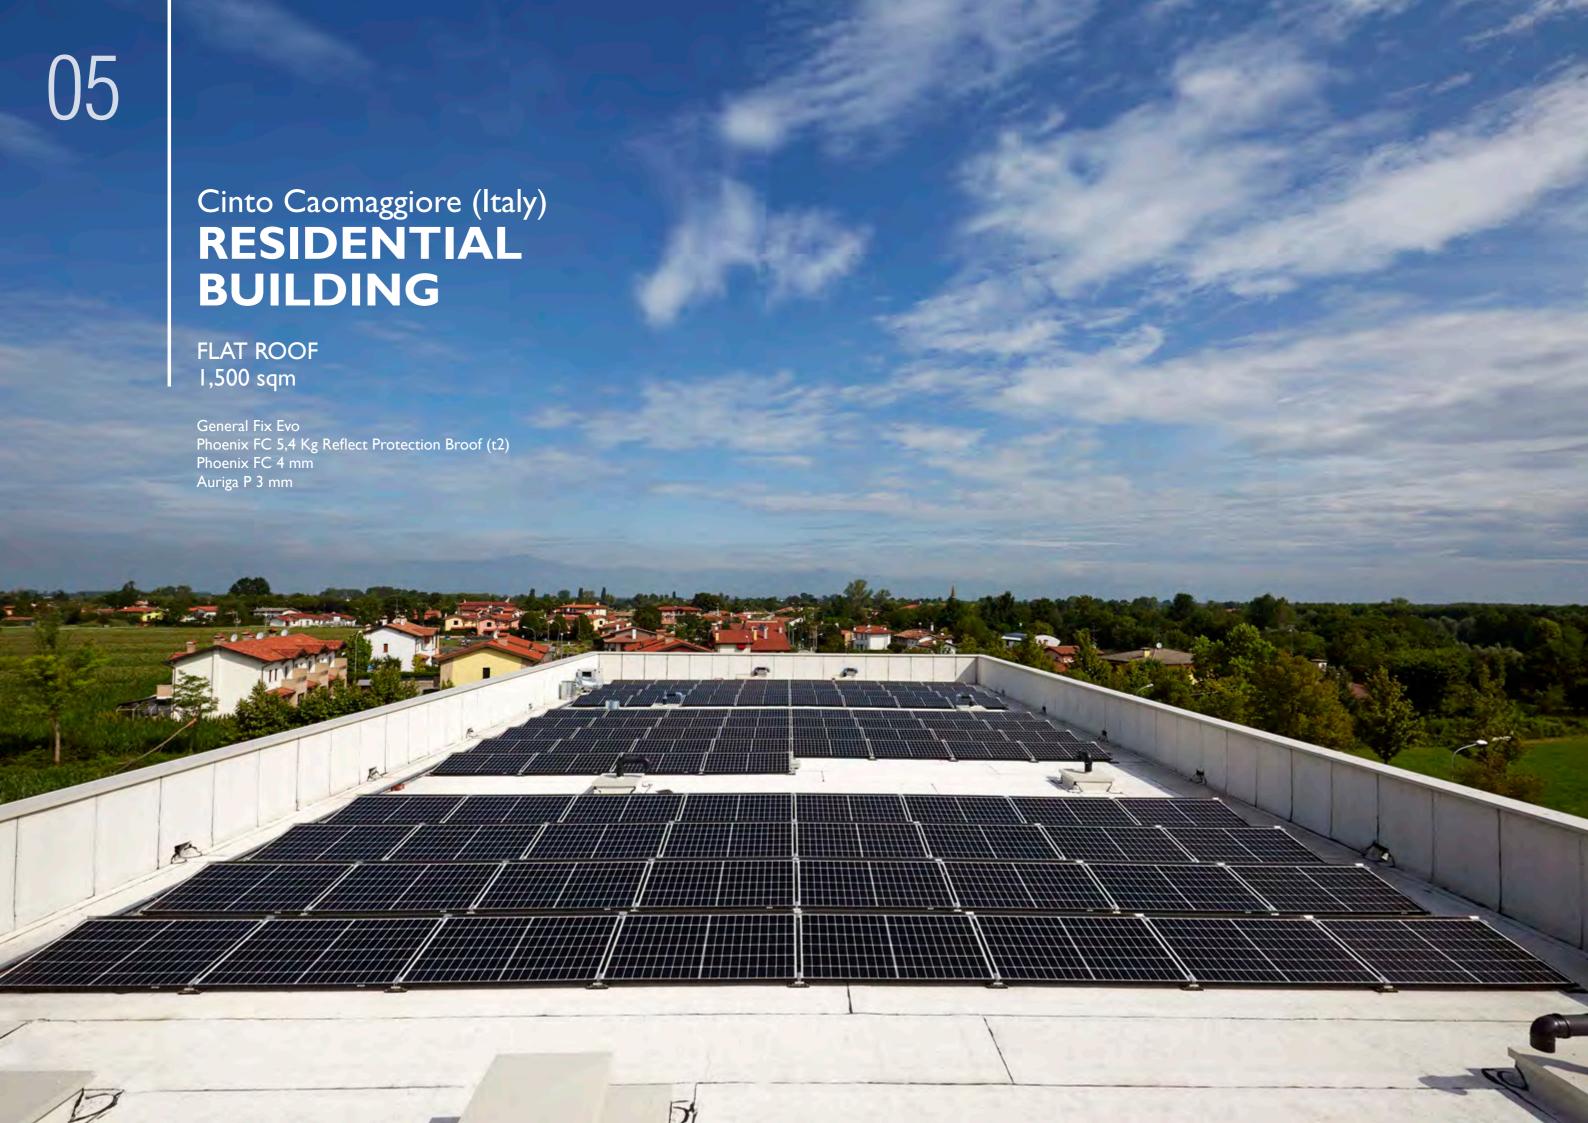

## Trivolzio (Italy) SPORTS COMPLEX

FLAT ROOF 500 sqm

General Fix Evo Phoenix FC 4,5 Kg Reflect Protection Phoenix Super 4 mm 04

03

Torre Boldone (Italy)