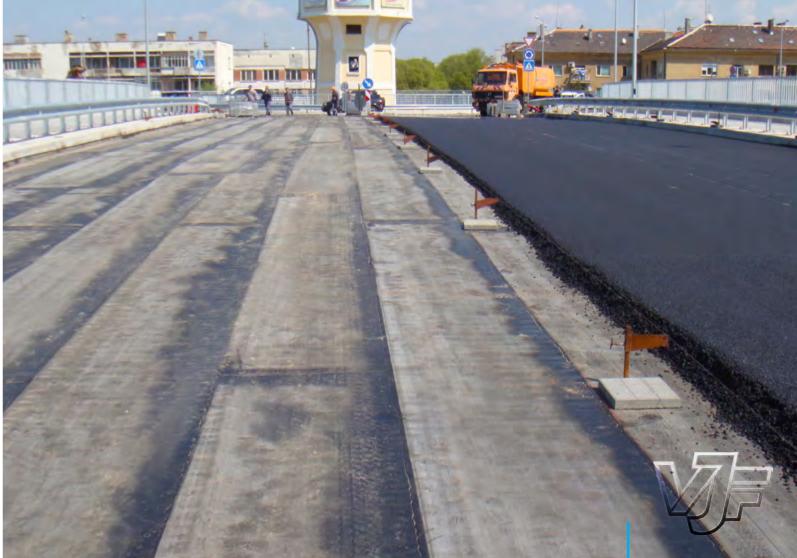

#### RAILWAY OVERPASS

ROAD WATERPROOFING 5,000 sqm

Gemini Ponti 5 mm Solution realized by VJF Ltd 04

Queenstown (New Zealand)