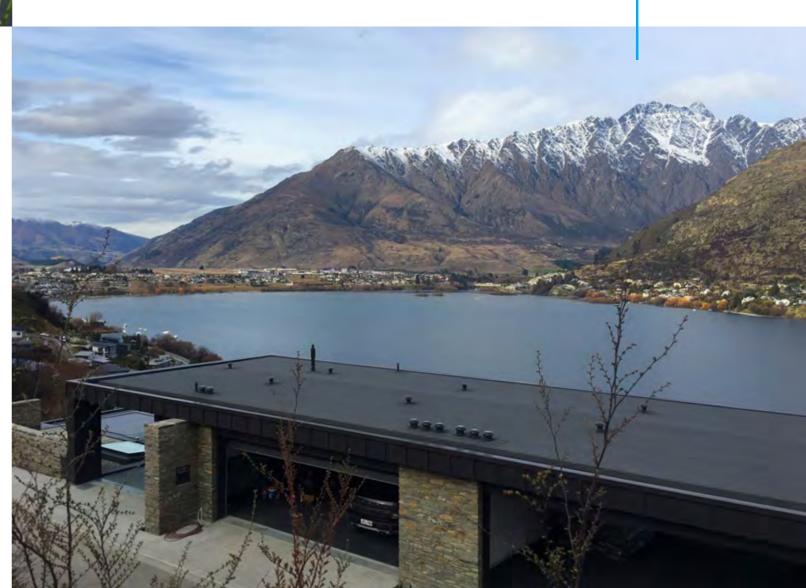

#### RAILWAY OVERPASS

ROAD WATERPROOFING 5,000 sqm

Gemini Ponti 5 mm Solution realized by VJF Ltd 04

Queenstown (New Zealand)