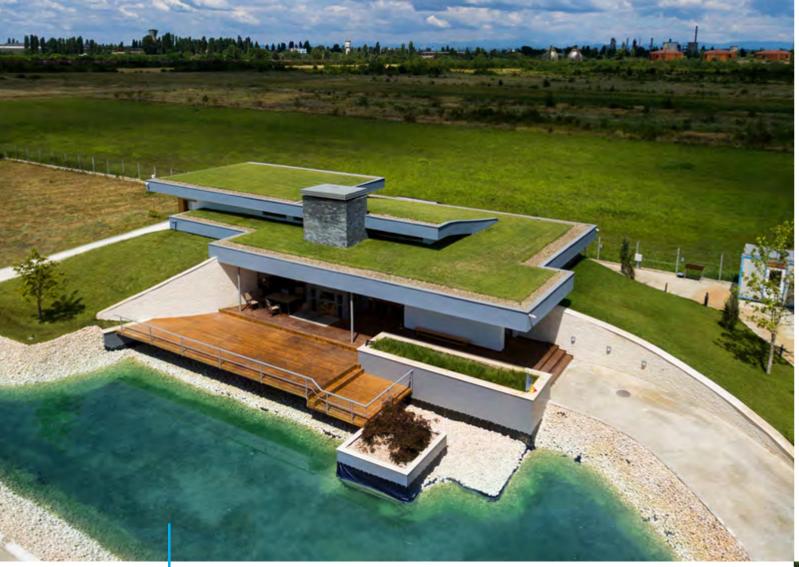

#### RESIDENTIAL BUILDING

GREEN ROOF 480 sqm

Gemini Garden P 4 mm Virgo P 4 mm Pegasus Spot

Plovdiv (Bulgaria)