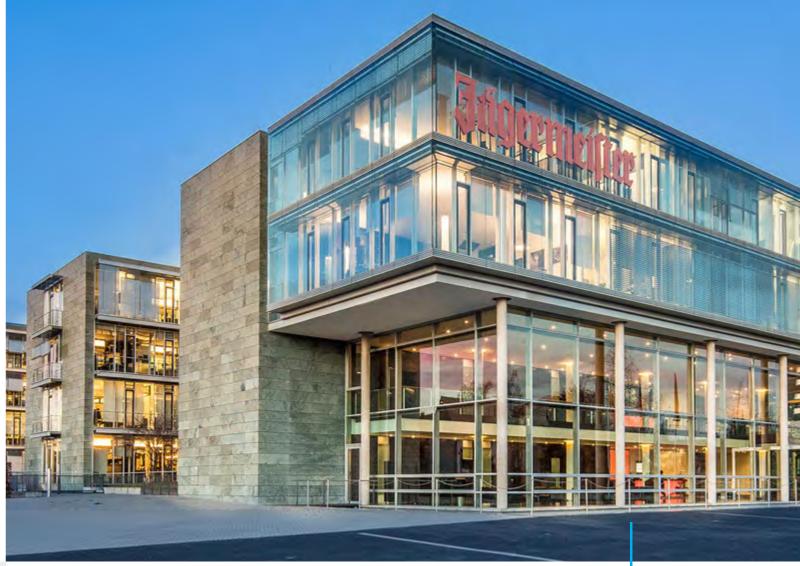

### COMMERCIAL COMPLEX

FLAT ROOF 7,000 sqm

Corona Top PV250 S5

09

Sofia (Bulgaria)