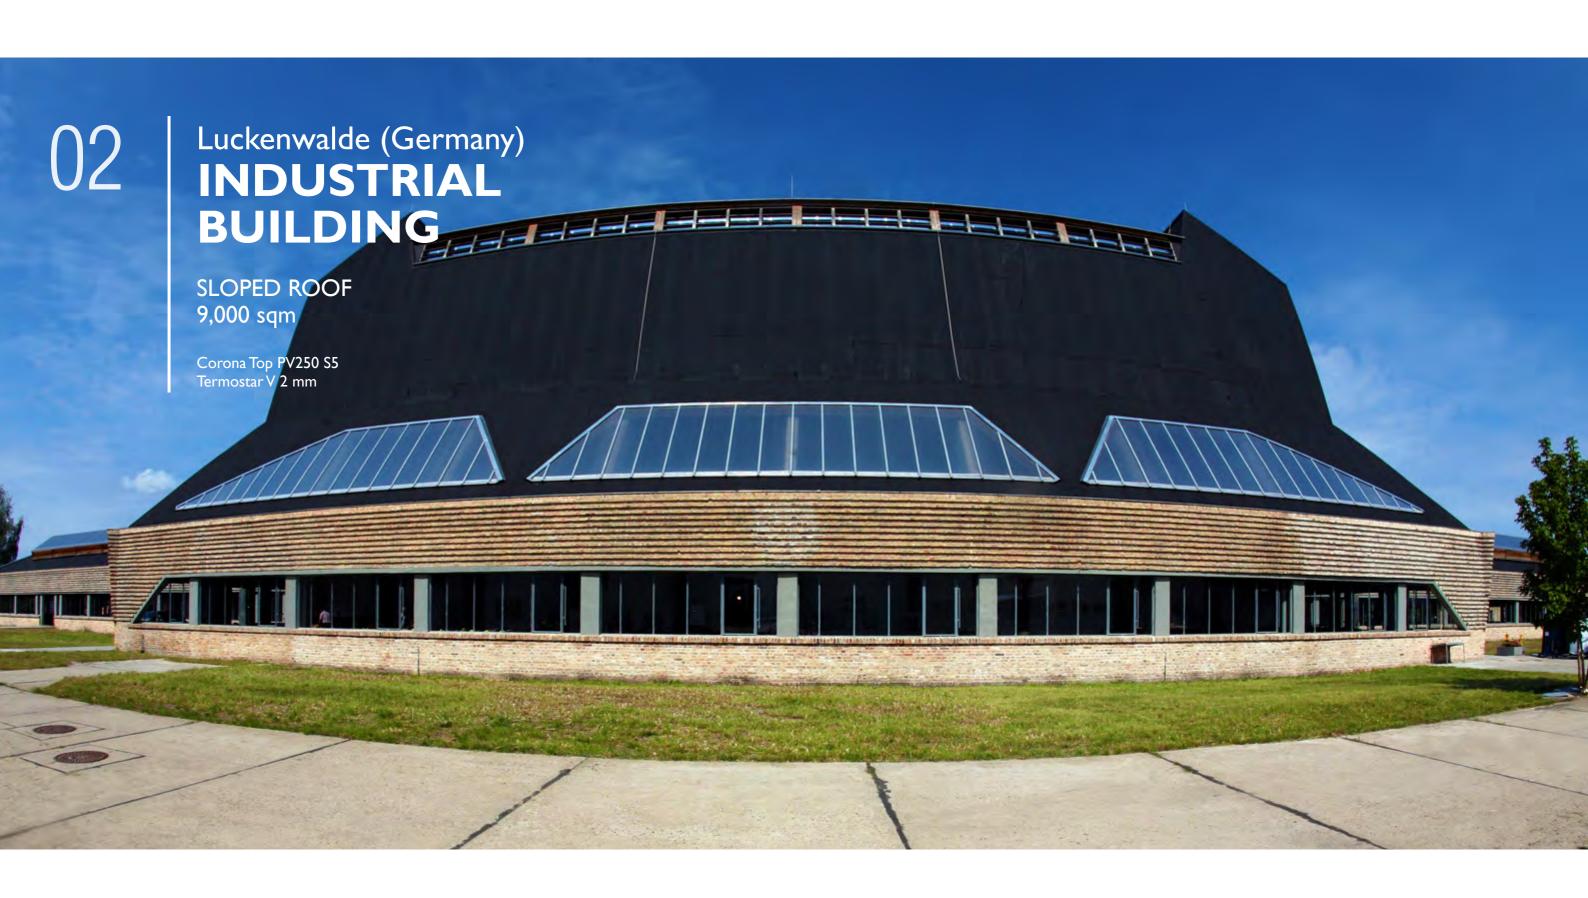

#### RAILWAY OVERPASS

ROAD WATERPROOFING 5,000 sqm

Gemini Ponti 5 mm Solution realized by VJF Ltd 04

Queenstown (New Zealand)