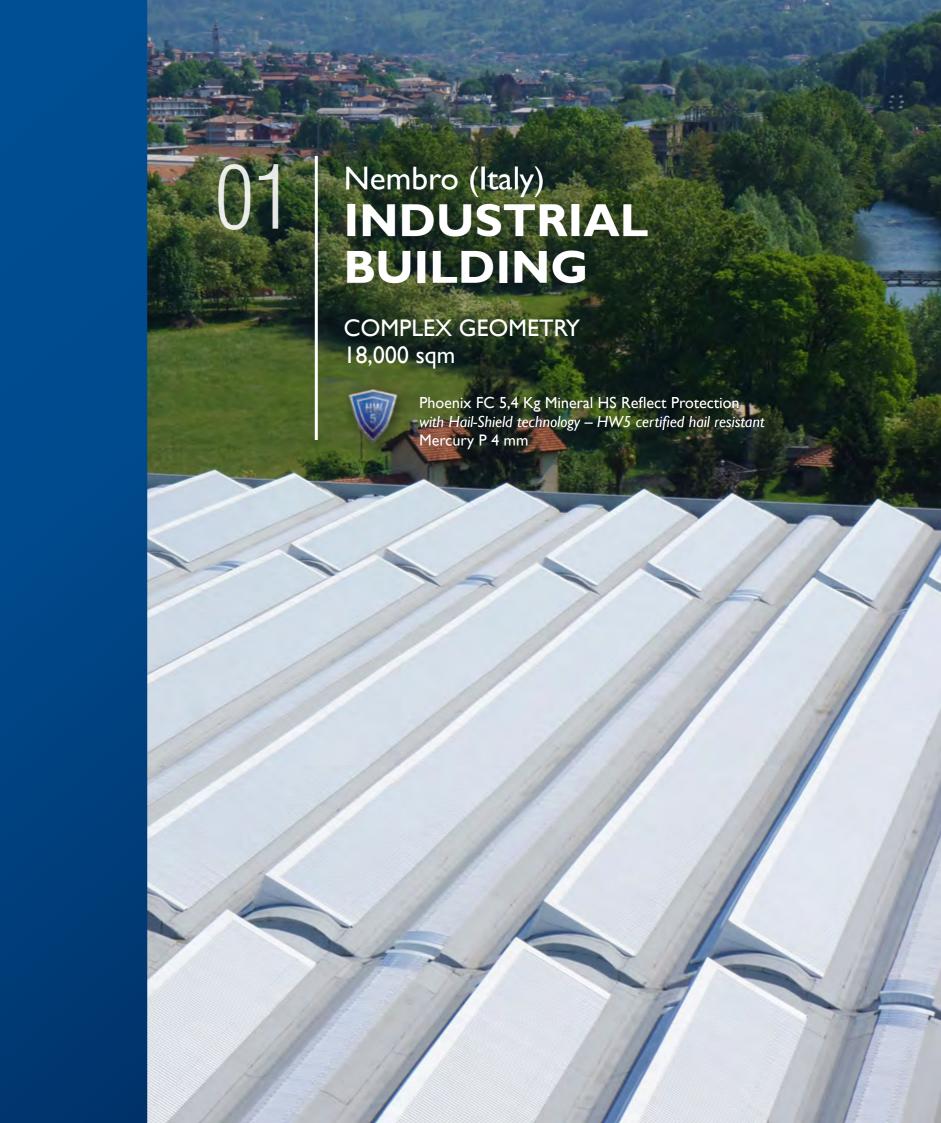

# REFERENCES

Montevarchi (Italy)

#### INDUSTRIAL BUILDING

03

FLAT ROOF 1,300 sqm

Phoenix Super 4 mm

Dimitrovgrad (Bulgaria)