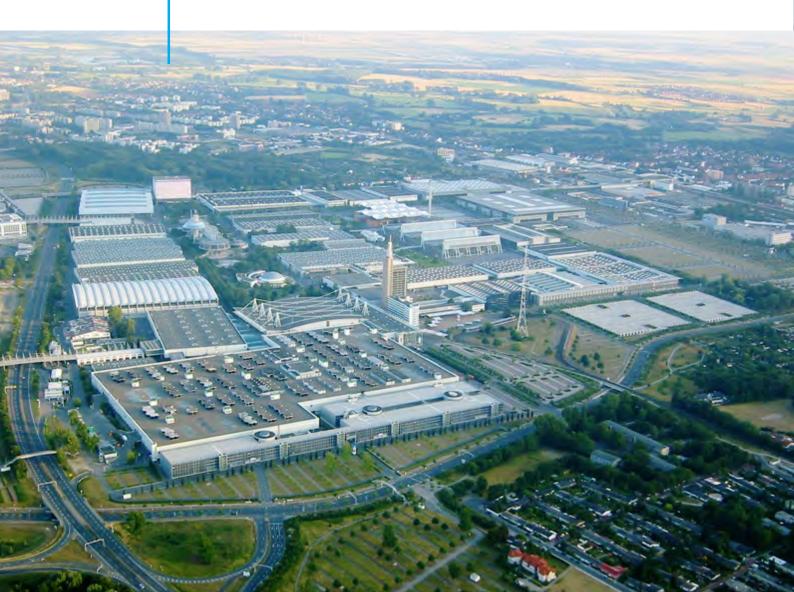

### **EXHIBITION COMPLEX**

08

FLAT ROOF 200,000 sqm

Corona Top PV250 S5

Wolfenbüttel (Germany)