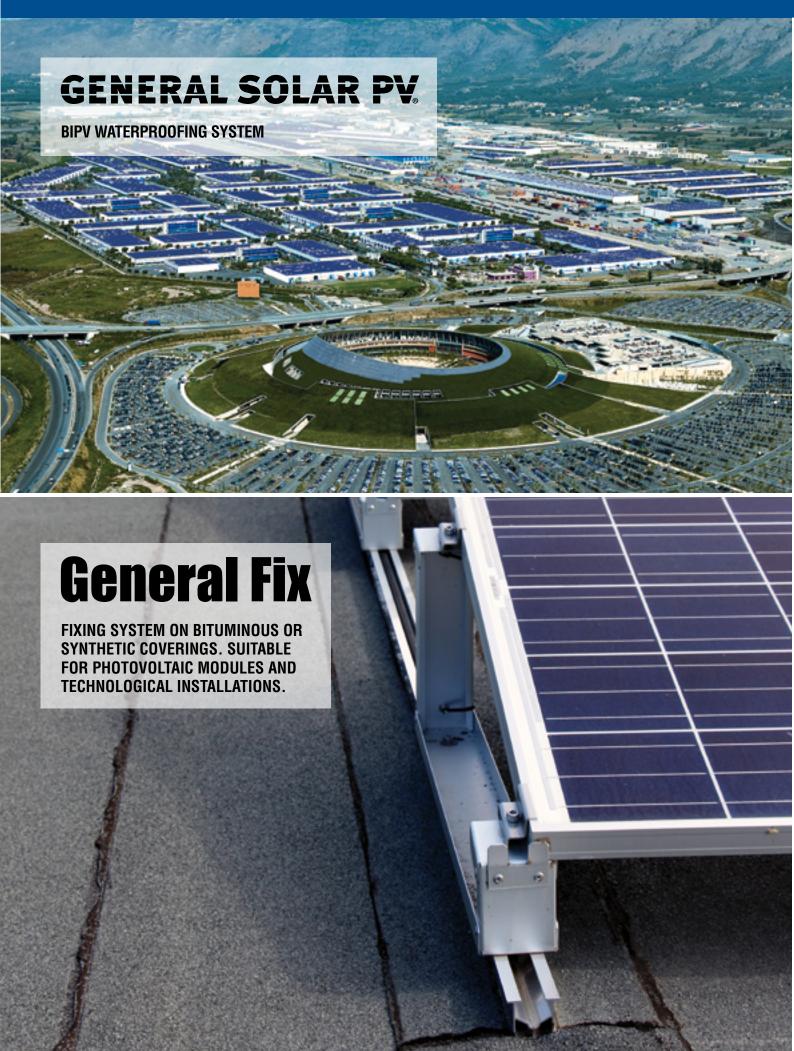

**General Solar PV**, the new integrated photovoltaic waterproof system by General Membrane was developed.

## **GENERAL SOLAR PV**

PHOTOVOLTAIC WATERPROOFING SYSTEMS

WATERPROOFING MEMBRANES

Modulo GENERAL SOLAR PV GENERAL SOLAR Prigioniero

SYNTHETIC MEMBRANES GENERAL SOLAR PV SH

GENERAL SOLAR Prigioniero SH

ACCESSORIES FOR THE WATERPROOFING SYSTEMS

#### **GENERAL FIX**

ANCHORAGE DEVICE TO BASE SUPPORTS FOR TECHNOLOGICAL SYSTEM

WATERPROOFING MEMBRANES General Fix EVO

SYNTHETIC MEMBRANES

ΔΙυΕίχ BandFix SH