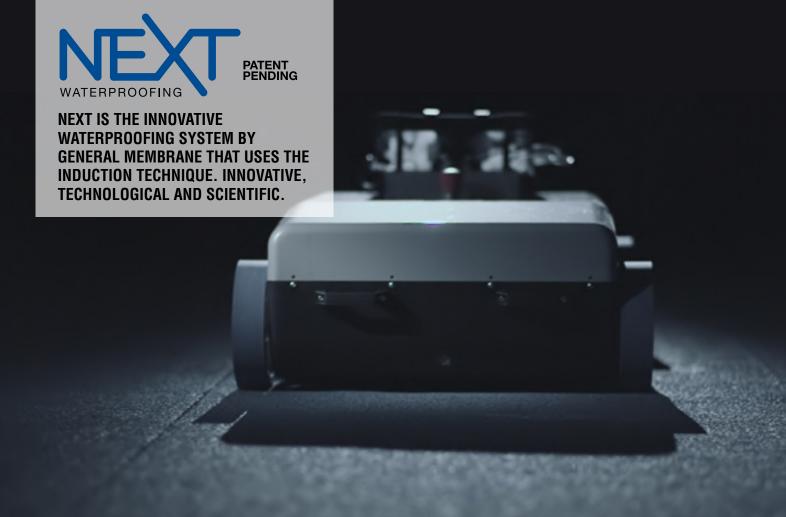

## 2015

**NEXT** is created: an innovative system to make roofs waterproof using the induction technique.