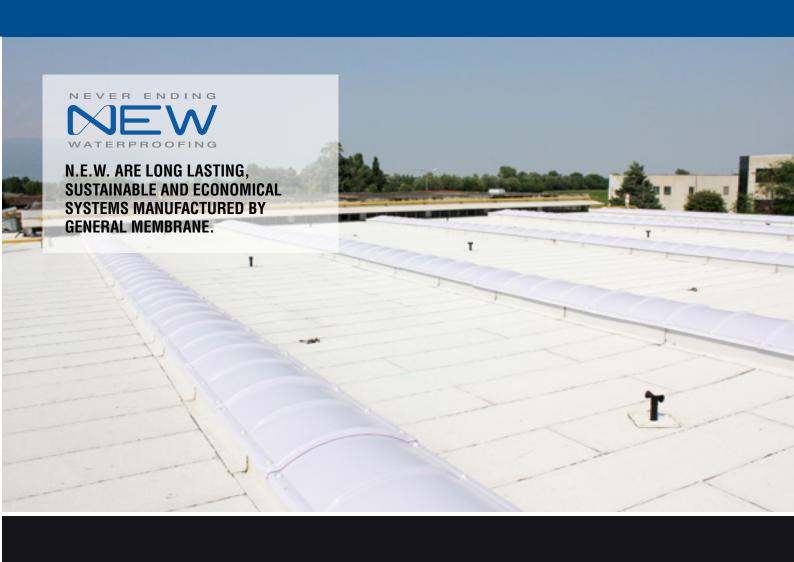

2013

General Membrane SpA introduces the innovative N.E.W. waterproofing systems. General Membrane SpA celebrates twenty years of successful activity in Italy and Worldwide thanks to the quality of its waterproofing products and systems. Renown Italian director Riccardo De Cal produces "Elegia Industriale" (Industrial Poem), General Membrane SpA's corporate video.

#### N.E.W. SYSTEMS

THE INNOVATIVE DURABLE AND SUSTAINABLE WATERPROOFING SYSTEMS COVERED BY A TWENTY YEAR WARRANTY POLICY

**UNIQUE MATERIALS** 

**VAPOUR BARRIERS** 

Halley Alu Vap -25°C Halley VAP -25°C

Orion Alu Vap -15°C Orion Vap -15°C